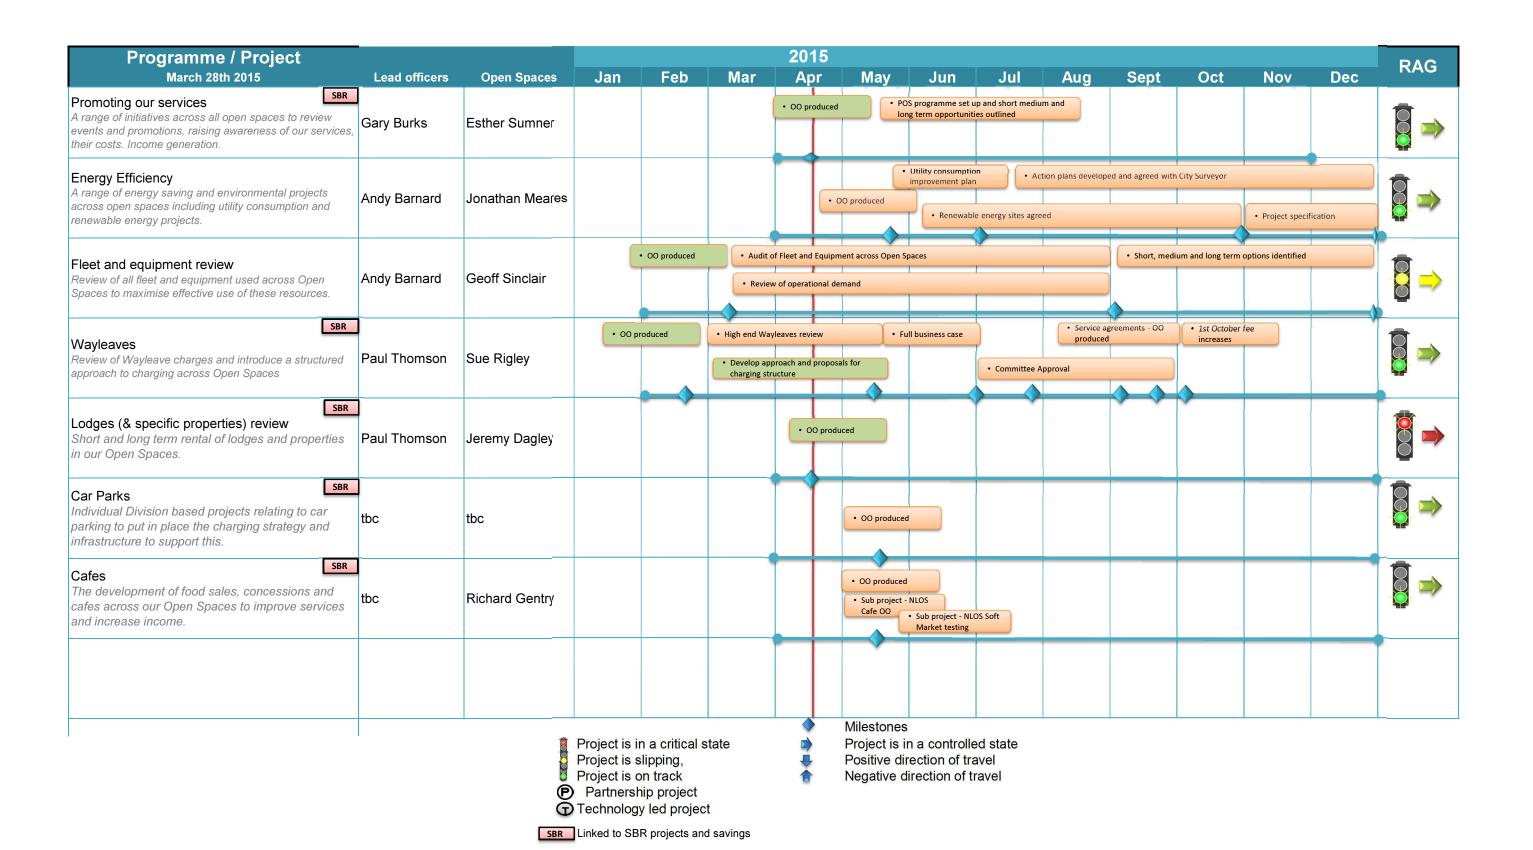

Project is slipping, project has slipped or will about to slip into agreed tolerances Project is on track

- **Project Closed**
- Project is in a controlled state
  Positive direction of travel
- Negative direction of travel
- Partnership project
- Technology led project

SBR Open Spaces SBR linked project