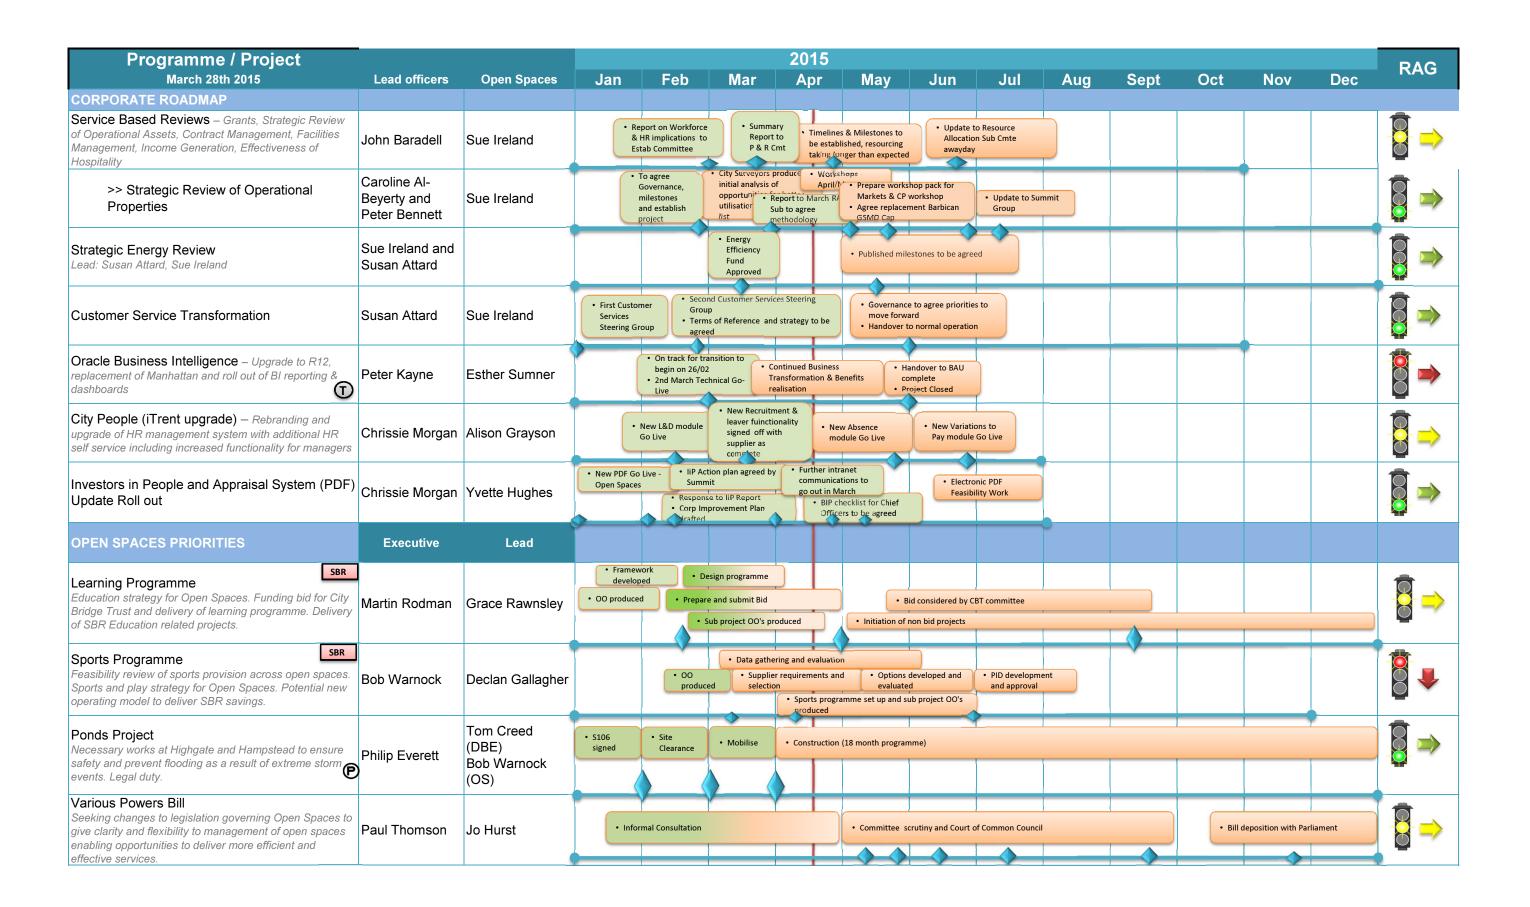

Project is slipping, project has slipped or will about to slip into agreed tolerances Project is on track

- **Project Closed**
- Project is in a controlled state
  Positive direction of travel
- Negative direction of travel
- Partnership project
- Technology led project

SBR Open Spaces SBR linked project